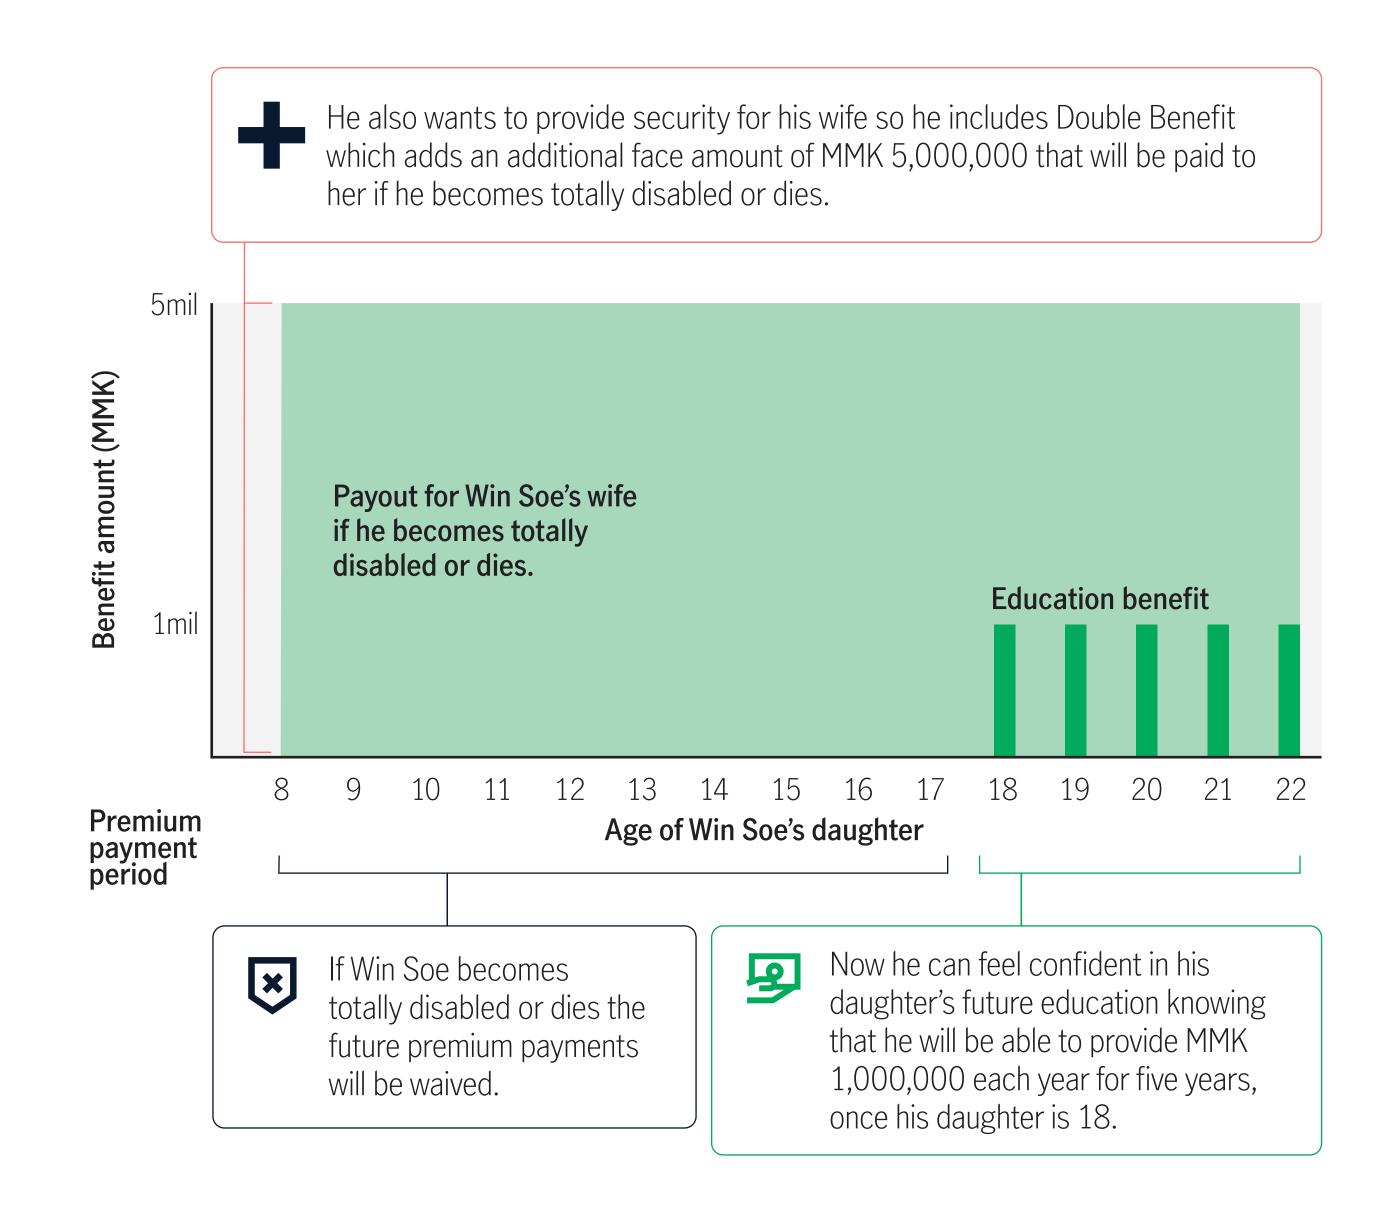

# Case Study

Win Soe, a father and a business man, aged 35, believes that the future of his 8 year old daughter is worth protecting.

So, he purchases Manulife's **Double Benefit Education Life** 14-year plan with a face amount of MMK 5,000,000.

# Education benefit

You or your beneficiary will receive 20% of the sum insured each year starting at the end of premium payment period for 5 years.

# Waiver of premium benefit

If you become permanently disabled or pass away, all future premiums due will be waived.

# Double benefit

If you select the Double
Benefit, your beneficiaries will
also receive 100% of the sum
insured if you become
permanent disabled or
pass away.